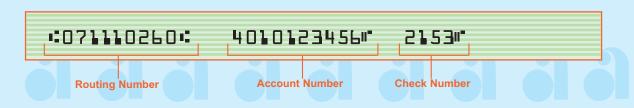

### **Locating Routing and Account Numbers**

Your former bank's routing number and your old account number will be needed to complete the change forms. The routing number is located at the bottom left hand corner of your old checks. The first set of nine numbers is the routing number. The account number is to the right of the routing number. It may be listed immediately after the routing number (as in the illustration below) or it may appear after the check number.